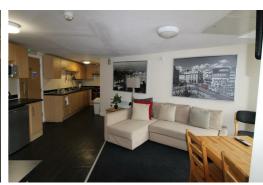

Each floor in the development has a large communal area for students to meet their fellow housemates. Each communal room has a fully fitted kitchen, table and chairs for students to eat at and a wall mounted flat screen TV. The building also boasts CCTV and has lift access to all floors.