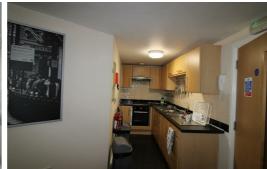

Each floor in the development has a large communal area for students to meet their fellow housemates. Each communal room has a fully fitted kitchen, table and chairs for students to eat at and a wall mounted flat screen TV. The building also boasts CCTV and has lift access to all floors.