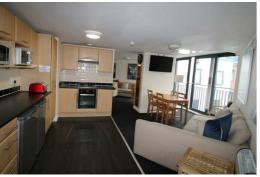

Each floor in the development has a large communal area for students to meet their fellow housemates. Each communal room has a fully fitted kitchen, table and chairs for students to eat at and a wall mounted flat screen TV. The building also boasts CCTV and has lift access to all floors.